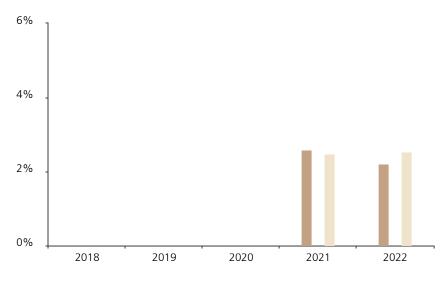

## **Past Performance**

This chart shows the fund's performance as the percentage loss or gain per year over the last 2 years against its benchmark.

The chart shows how much the Fund increased or decreased in value as a percentage in each year, net of charges (excluding entry charge), and net of tax.

## Performance in the past is not a reliable indicator of future results.

The chart shows the class's investment returns calculated as percentage year-end over year-end change of the class net asset value. In general any past performance takes account of all ongoing charges, but not the entry charge.

Historical performance was calculated in GBP.

\* Index - Bloomberg China Aggregate Index in CNY

|         | 2018 | 2019 | 2020 | 2021 | 2022 |
|---------|------|------|------|------|------|
| Fund    |      |      |      | 2.6  | 2.2  |
| Index * |      |      |      | 2.5  | 2.6  |