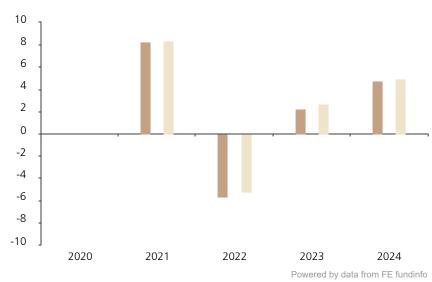

## **Past Performance**

This chart shows the fund's performance as the percentage loss or gain per year over the last 4 years against its benchmark.

|         | 2020 | 2021 | 2022 | 2023 | 2024 |
|---------|------|------|------|------|------|
| Fund    |      | 8.3  | -5.7 | 2.2  | 4.8  |
| Index * |      | 8.4  | -5.2 | 2.7  | 4.9  |

The chart shows how much the Fund increased or decreased in value as a percentage in each year, net of charges (excluding entry charge), and net of tax.

## Performance in the past is not a reliable indicator of future results.

The chart shows the class's investment returns calculated as percentage year-end over year-end change of the class net asset value. In general any past performance takes account of all ongoing charges, but not the entry charge.

The Sub-Fund was launched in 2018. The Class was launched in 2020.

Historical performance was calculated in USD.

\* Index - Bloomberg China Aggregate Index \_ in CNY