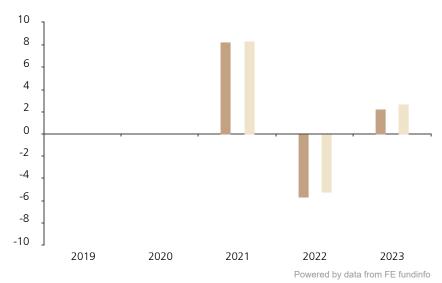

## **Past Performance**

This chart shows the fund's performance as the percentage loss or gain per year over the last 3 years against its benchmark.

 2019
 2020
 2021
 2022
 2023

 Fund
 8.3
 -5.7
 2.2

 Index \*
 8.4
 -5.2
 2.7

The chart shows how much the Fund increased or decreased in value as a percentage in each year, net of charges (excluding entry charge), and net of tax.

## Performance in the past is not a reliable indicator of future results.

The chart shows the class's investment returns calculated as percentage year-end over year-end change of the class net asset value. In general any past performance takes account of all ongoing charges, but not the entry charge.

The Sub-Fund was launched in 2018. The Class was launched in 2020.

Historical performance was calculated in USD.

\* Index - Bloomberg China Aggregate Index in CNY