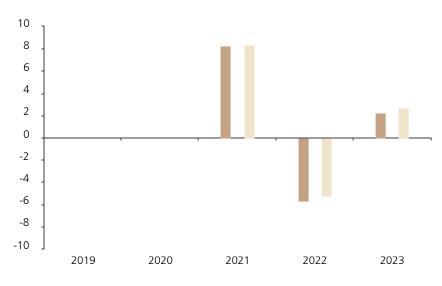

## **Past Performance**

This chart shows the fund's performance as the percentage loss or gain per year over the last 3 years against its benchmark.

|         | 2019 | 2020 | 2021 | 2022 | 2023 |
|---------|------|------|------|------|------|
| Fund    |      |      | 8.3  | -5.7 | 2.2  |
| Index * |      |      | 8.4  | -5.2 | 2.7  |

The chart shows how much the Fund increased or decreased in value as a percentage in each year, net of charges (excluding entry charge), and net of tax.

## Performance in the past is not a reliable indicator of future results.

The chart shows the class's investment returns calculated as percentage year-end over year-end change of the class net asset value. In general any past performance takes account of all ongoing charges, but not the entry charge.

The Sub-Fund was launched in 2018. The Class was launched in 2020.

Historical performance was calculated in USD.

\* Index - Bloomberg China Aggregate Index in CNY