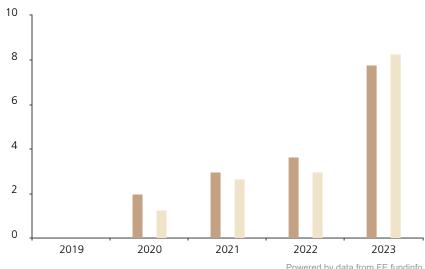

## **Past Performance**

This chart shows the fund's performance as the percentage loss or gain per year over the last 4 years against its benchmark.

Powered by data from FE fundinfo

|         | 2019 | 2020 | 2021 | 2022 | 2023 |
|---------|------|------|------|------|------|
| Fund    |      | 2.0  | 3.0  | 3.7  | 7.8  |
| Index * |      | 1.3  | 2.7  | 3.0  | 8.3  |

The chart shows how much the Fund increased or decreased in value as a percentage in each year, net of charges (excluding entry charge), and net of tax.

## Performance in the past is not a reliable indicator of future results.

The chart shows the class's investment returns calculated as percentage year-end over year-end change of the class net asset value. In general any past performance takes account of all ongoing charges, but not the entry charge.

The Sub-Fund was launched in 2018. The Class was launched in 2019.

Historical performance was calculated in USD.

\* Index - Bloomberg China Aggregate Index \_ in CNY