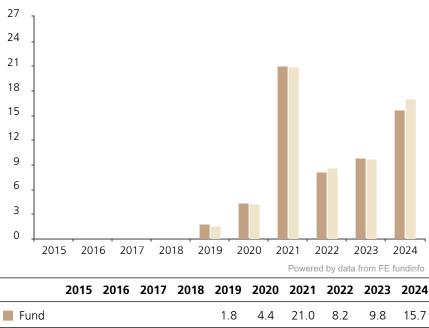

## **Past Performance**

This chart shows the fund's performance as the percentage loss or gain per year over the last 6 years against its benchmark.

The chart shows how much the Fund increased or decreased in value as a percentage in each year, net of charges (excluding entry charge), and net of tax.

## Performance in the past is not a reliable indicator of future results.

The chart shows the class's investment returns calculated as percentage year-end over year-end change of the class net asset value. In general any past performance takes account of all ongoing charges, but not the entry charge.

The unit class launched on 31.07.2018.

Historical performance was calculated in JPY.

|         |      |      |      |      |      |      |      |      | . In |      |  |
|---------|------|------|------|------|------|------|------|------|------|------|--|
|         | 2015 | 2016 | 2017 | 2018 | 2019 | 2020 | 2021 | 2022 | 2023 | 2024 |  |
| Fund    |      |      |      |      | 1.8  | 4.4  | 21.0 | 8.2  | 9.8  | 15.7 |  |
| Index * |      |      |      |      | 1.5  | 4.3  | 20.9 | 8.6  | 9.7  | 17.0 |  |