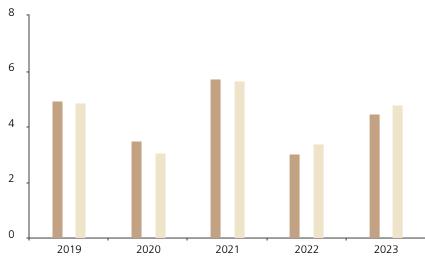

## **Past Performance**

This chart shows the fund's performance as the percentage loss or gain per year over the last 5 years against its benchmark.

Powered by data from FE fundinfo

|         | 2019 | 2020 | 2021 | 2022 | 2023 |
|---------|------|------|------|------|------|
| Fund    | 4.9  | 3.5  | 5.7  | 3.0  | 4.5  |
| Index * | 4.9  | 3.1  | 5.7  | 3.4  | 4.8  |

The chart shows how much the Fund increased or decreased in value as a percentage in each year, net of charges (excluding entry charge), and net of tax.

## Performance in the past is not a reliable indicator of future results.

The chart shows the class's investment returns calculated as percentage year-end over year-end change of the class net asset value. In general any past performance takes account of all ongoing charges, but not the entry charge.

The unit class launched on 10.07.2018.

\* Index - Bloomberg China Aggregate Index in CNY