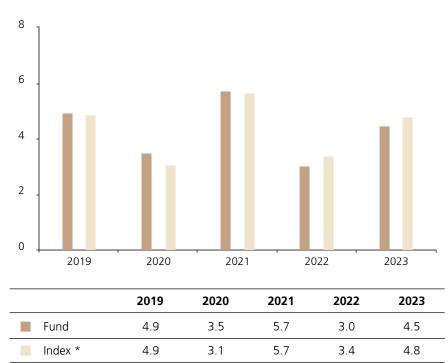

## **Past Performance**

This chart shows the fund's performance as the percentage loss or gain per year over the last 5 years against its benchmark.

The chart shows how much the Fund increased or decreased in value as a percentage in each year, net of charges (excluding entry charge), and net of tax.

## Performance in the past is not a reliable indicator of future results.

The chart shows the class's investment returns calculated as percentage year-end over year-end change of the class net asset value. In general any past performance takes account of all ongoing charges, but not the entry charge.

The unit class launched on 10.07.2018.

\* Index - Bloomberg China Aggregate Index in CNY