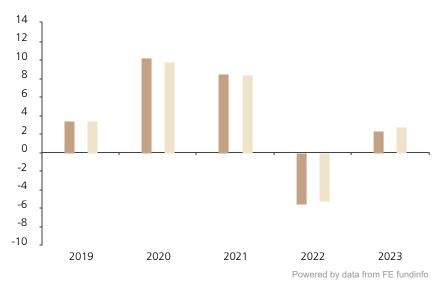

## **Past Performance**

This chart shows the fund's performance as the percentage loss or gain per year over the last 5 years against its benchmark.

2019 2020 2021 2022 2023 3.4 10.2 8.4 -5.6 2.4 Fund Index \* 3.4 9.8 8.4 -5.2 2.7

The chart shows how much the Fund increased or decreased in value as a percentage in each year, net of charges (excluding entry charge), and net of tax.

## Performance in the past is not a reliable indicator of future results.

The chart shows the class's investment returns calculated as percentage year-end over year-end change of the class net asset value. In general any past performance takes account of all ongoing charges, but not the entry charge.

The unit class launched on 24.04.2018.

Historical performance was calculated in USD.

\* Index - Bloomberg China Aggregate Index in CNY