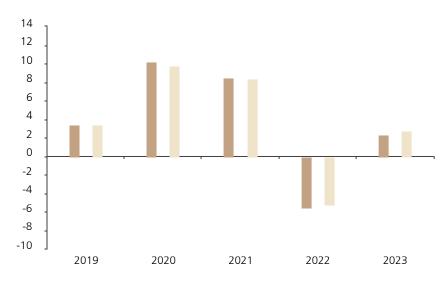

## **Past Performance**

This chart shows the fund's performance as the percentage loss or gain per year over the last 5 years against its benchmark.

|         | 2019 | 2020 | 2021 | 2022 | 2023 |
|---------|------|------|------|------|------|
| Fund    | 3.4  | 10.2 | 8.4  | -5.6 | 2.4  |
| Index * | 3.4  | 9.8  | 8.4  | -5.2 | 2.7  |

The chart shows how much the Fund increased or decreased in value as a percentage in each year, net of charges (excluding entry charge), and net of tax.

## Performance in the past is not a reliable indicator of future results.

The chart shows the class's investment returns calculated as percentage year-end over year-end change of the class net asset value. In general any past performance takes account of all ongoing charges, but not the entry charge.

The unit class launched on 24.04.2018.

Historical performance was calculated in USD.

\* Index - Bloomberg China Aggregate Index \_ in CNY