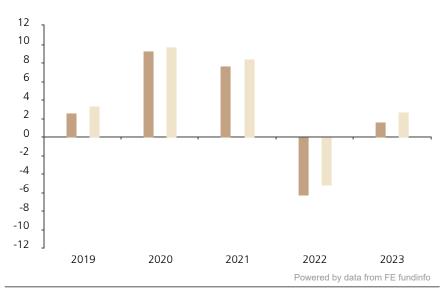

## **Past Performance**

This chart shows the fund's performance as the percentage loss or gain per year over the last 5 years against its benchmark.

2019 2020 2021 2022 2023 2.6 9.4 7.6 -6.3 Fund 1.6 Index \* 3.4 9.8 8.4 -5.2 2.7

The chart shows how much the Fund increased or decreased in value as a percentage in each year, net of charges (excluding entry charge), and net of tax.

## Performance in the past is not a reliable indicator of future results.

The chart shows the class's investment returns calculated as percentage year-end over year-end change of the class net asset value. In general any past performance takes account of all ongoing charges, but not the entry charge.

The unit class launched on 14.03.2018.

Historical performance was calculated in USD.

\* Index - Bloomberg China Aggregate Index in CNY