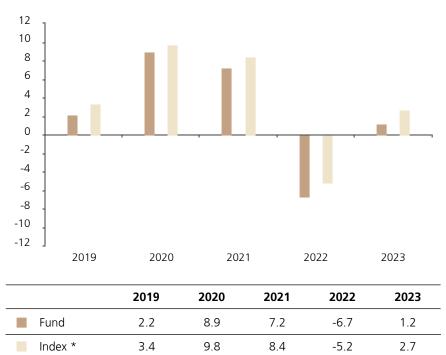

## **Past Performance**

This chart shows the fund's performance as the percentage loss or gain per year over the last 5 years against its benchmark.

The chart shows how much the Fund increased or decreased in value as a percentage in each year, net of charges (excluding entry charge), and net of tax.

## Performance in the past is not a reliable indicator of future results.

The chart shows the class's investment returns calculated as percentage year-end over year-end change of the class net asset value. In general any past performance takes account of all ongoing charges, but not the entry charge.

The unit class launched on 14.03.2018.

Historical performance was calculated in USD.

\* Index - Bloomberg China Aggregate Index in CNY