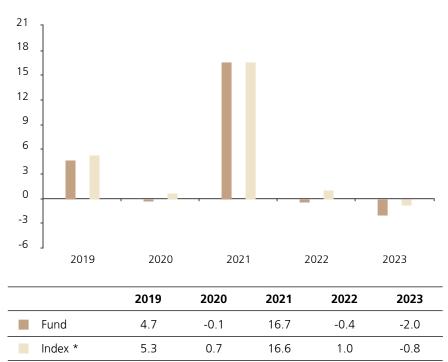

## **Past Performance**

This chart shows the fund's performance as the percentage loss or gain per year over the last 5 years against its benchmark.

The chart shows how much the Fund increased or decreased in value as a percentage in each year, net of charges (excluding entry charge), and net of tax.

## Performance in the past is not a reliable indicator of future results.

The chart shows the class's investment returns calculated as percentage year-end over year-end change of the class net asset value. In general any past performance takes account of all ongoing charges, but not the entry charge.

The unit class launched on 14.03.2018.

Historical performance was calculated in EUR.

\* Index - Bloomberg China Aggregate Index in CNY