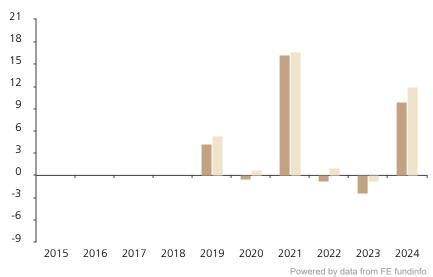

## **Past Performance**

This chart shows the fund's performance as the percentage loss or gain per year over the last 6 years against its benchmark.

The chart shows how much the Fund increased or decreased in value as a percentage in each year, net of charges (excluding entry charge), and net of tax.

## Performance in the past is not a reliable indicator of future results.

The chart shows the class's investment returns calculated as percentage year-end over year-end change of the class net asset value. In general any past performance takes account of all ongoing charges, but not the entry charge.

The unit class launched on 14.03.2018.

Historical performance was calculated in EUR.

 $^{\star}$  Index - Bloomberg China Aggregate Index in CNY

|         | 2015 | 2016 | 2017 | 2018 | 2019 | 2020 | 2021 | 2022 | 2023 | 2024 |
|---------|------|------|------|------|------|------|------|------|------|------|
| Fund    |      |      |      |      | 4.2  | -0.6 | 16.2 | -0.8 | -2.4 | 9.9  |
| Index * |      |      |      |      | 5.3  | 0.7  | 16.6 | 1.0  | -0.8 | 11.9 |