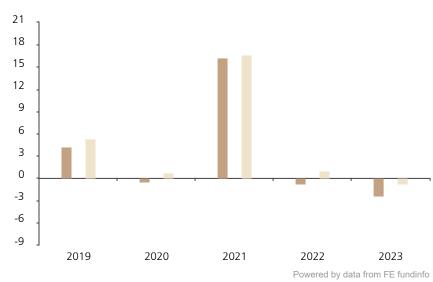

## **Past Performance**

This chart shows the fund's performance as the percentage loss or gain per year over the last 5 years against its benchmark.

2019 2020 2021 2022 2023 4.2 -0.6 16.2 -0.8 -2.4 Fund Index \* 5.3 0.7 16.6 1.0 -0.8

The chart shows how much the Fund increased or decreased in value as a percentage in each year, net of charges (excluding entry charge), and net of tax.

The unit class launched on 14.03.2018.

Historical performance was calculated in EUR.

\* Index - Bloomberg China Aggregate Index in CNY