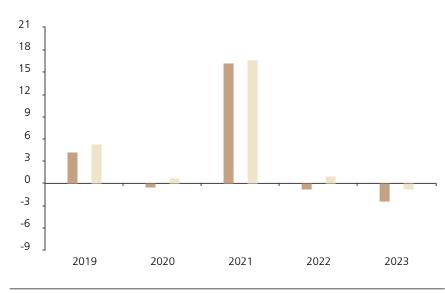

## **Past Performance**

This chart shows the fund's performance as the percentage loss or gain per year over the last 5 years against its benchmark.

|         | 2019 | 2020 | 2021 | 2022 | 2023 |
|---------|------|------|------|------|------|
| Fund    | 4.2  | -0.6 | 16.2 | -0.8 | -2.4 |
| Index * | 5.3  | 0.7  | 16.6 | 1.0  | -0.8 |

The chart shows how much the Fund increased or decreased in value as a percentage in each year, net of charges (excluding entry charge), and net of tax.

## Performance in the past is not a reliable indicator of future results.

The chart shows the class's investment returns calculated as percentage year-end over year-end change of the class net asset value. In general any past performance takes account of all ongoing charges, but not the entry charge.

The unit class launched on 14.03.2018.

Historical performance was calculated in EUR.

\* Index - Bloomberg China Aggregate Index in CNY