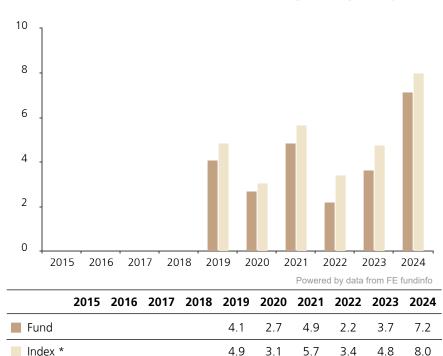

## **Past Performance**

This chart shows the fund's performance as the percentage loss or gain per year over the last 6 years against its benchmark.

3.1

8.0

The chart shows how much the Fund increased or decreased in value as a percentage in each year, net of charges (excluding entry charge), and net of tax.

## Performance in the past is not a reliable indicator of future results.

The chart shows the class's investment returns calculated as percentage year-end over year-end change of the class net asset value. In general any past performance takes account of all ongoing charges, but not the entry charge.

The unit class launched on 14.03.2018.

\* Index - Bloomberg China Aggregate Index in CNY