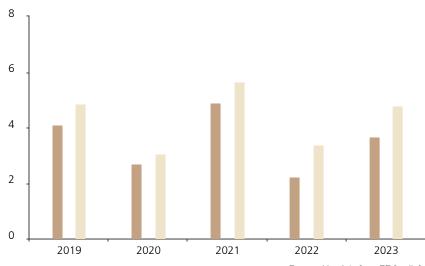

## **Past Performance**

This chart shows the fund's performance as the percentage loss or gain per year over the last 5 years against its benchmark.

Powered by data from FE fundinfo

|         | 2019 | 2020 | 2021 | 2022 | 2023 |
|---------|------|------|------|------|------|
| Fund    | 4.1  | 2.7  | 4.9  | 2.2  | 3.7  |
| Index * | 4.9  | 3.1  | 5.7  | 3.4  | 4.8  |

The chart shows how much the Fund increased or decreased in value as a percentage in each year, net of charges (excluding entry charge), and net of tax.

## Performance in the past is not a reliable indicator of future results.

The chart shows the class's investment returns calculated as percentage year-end over year-end change of the class net asset value. In general any past performance takes account of all ongoing charges, but not the entry charge.

The unit class launched on 14.03.2018.

\* Index - Bloomberg China Aggregate Index in CNY