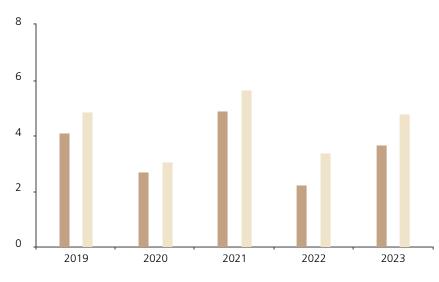

## **Past Performance**

This chart shows the fund's performance as the percentage loss or gain per year over the last 5 years against its benchmark.

The chart shows how much the Fund increased or decreased in value as a percentage in each year, net of charges (excluding entry charge), and net of tax.

## Performance in the past is not a reliable indicator of future results.

The chart shows the class's investment returns calculated as percentage year-end over year-end change of the class net asset value. In general any past performance takes account of all ongoing charges, but not the entry charge.

The unit class launched on 14.03.2018.

\* Index - Bloomberg China Aggregate Index in CNY

|         | 2019 | 2020 | 2021 | 2022 | 2023 |
|---------|------|------|------|------|------|
| Fund    | 4.1  | 2.7  | 4.9  | 2.2  | 3.7  |
| Index * | 4.9  | 3.1  | 5.7  | 3.4  | 4.8  |