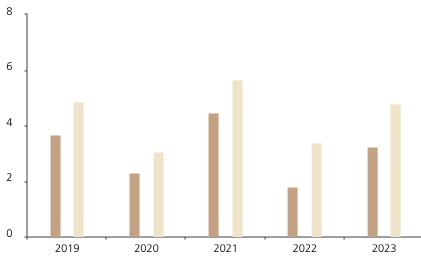

## **Past Performance**

This chart shows the fund's performance as the percentage loss or gain per year over the last 5 years against its benchmark.

Powered by data from FE fundinfo

|         | 2019 | 2020 | 2021 | 2022 | 2023 |
|---------|------|------|------|------|------|
| Fund    | 3.7  | 2.3  | 4.5  | 1.8  | 3.2  |
| Index * | 4.9  | 3.1  | 5.7  | 3.4  | 4.8  |

The chart shows how much the Fund increased or decreased in value as a percentage in each year, net of charges (excluding entry charge), and net of tax.

## Performance in the past is not a reliable indicator of future results.

The chart shows the class's investment returns calculated as percentage year-end over year-end change of the class net asset value. In general any past performance takes account of all ongoing charges, but not the entry charge.

The unit class launched on 14.03.2018.

\* Index - Bloomberg China Aggregate Index in CNY