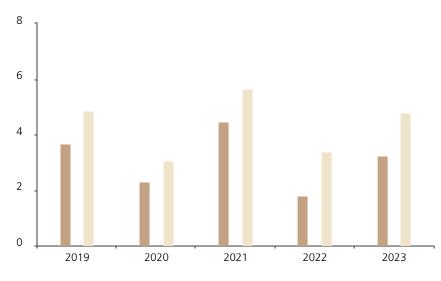

## **Past Performance**

This chart shows the fund's performance as the percentage loss or gain per year over the last 5 years against its benchmark.

The chart shows how much the Fund increased or decreased in value as a percentage in each year, net of charges (excluding entry charge), and net of tax.

## Performance in the past is not a reliable indicator of future results.

The chart shows the class's investment returns calculated as percentage year-end over year-end change of the class net asset value. In general any past performance takes account of all ongoing charges, but not the entry charge.

The unit class launched on 14.03.2018.

\* Index - Bloomberg China Aggregate Index in CNY

|         | 2019 | 2020 | 2021 | 2022 | 2023 |
|---------|------|------|------|------|------|
| Fund    | 3.7  | 2.3  | 4.5  | 1.8  | 3.2  |
| Index * | 4.9  | 3.1  | 5.7  | 3.4  | 4.8  |