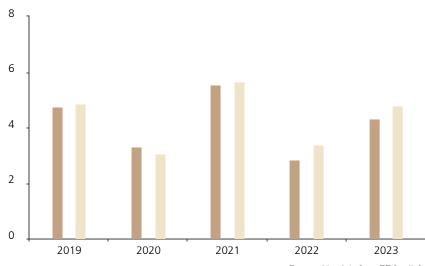

## **Past Performance**

This chart shows the fund's performance as the percentage loss or gain per year over the last 5 years against its benchmark.

Powered by data from FE fundinfo

|         | 2019 | 2020 | 2021 | 2022 | 2023 |
|---------|------|------|------|------|------|
| Fund    | 4.7  | 3.3  | 5.5  | 2.9  | 4.3  |
| Index * | 4.9  | 3.1  | 5.7  | 3.4  | 4.8  |

The chart shows how much the Fund increased or decreased in value as a percentage in each year, net of charges (excluding entry charge), and net of tax.

The unit class launched on 14.03.2018.

\* Index - Bloomberg China Aggregate Index in CNY