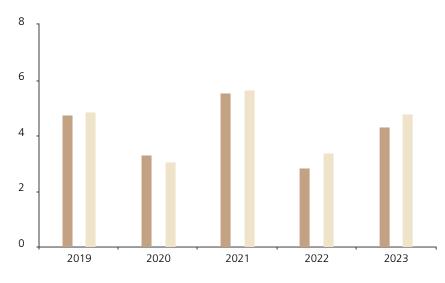

## **Past Performance**

This chart shows the fund's performance as the percentage loss or gain per year over the last 5 years against its benchmark.

The chart shows how much the Fund increased or decreased in value as a percentage in each year, net of charges (excluding entry charge), and net of tax.

## Performance in the past is not a reliable indicator of future results.

The chart shows the class's investment returns calculated as percentage year-end over year-end change of the class net asset value. In general any past performance takes account of all ongoing charges, but not the entry charge.

The unit class launched on 14.03.2018.

\* Index - Bloomberg China Aggregate Index in CNY

|         | 2019 | 2020 | 2021 | 2022 | 2023 |
|---------|------|------|------|------|------|
| Fund    | 4.7  | 3.3  | 5.5  | 2.9  | 4.3  |
| Index * | 4.9  | 3.1  | 5.7  | 3.4  | 4.8  |