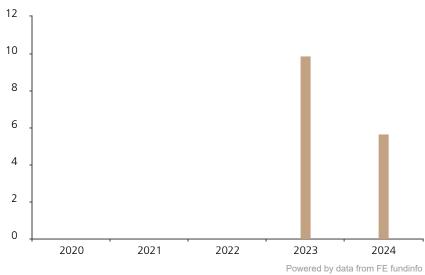

## **Past Performance**

This chart shows the fund's performance as the percentage loss or gain per year over the last 2 years.

increased or decreased in value as a percentage in each year, net of charges (excluding entry charge), and net of tax.

The chart shows how much the Fund

## Performance in the past is not a reliable indicator of future results.

The chart shows the class's investment returns calculated as percentage year-end over year-end change of the class net asset value. In general any past performance takes account of all ongoing charges, but not the entry charge.

The Sub-Fund was launched in 2017. The Class was launched in 2022.

Historical performance was calculated in CHF.

|      | 2020 | 2021 | 2022 | 2023 | 2024 |
|------|------|------|------|------|------|
| Fund |      |      |      | 9.9  | 5.7  |