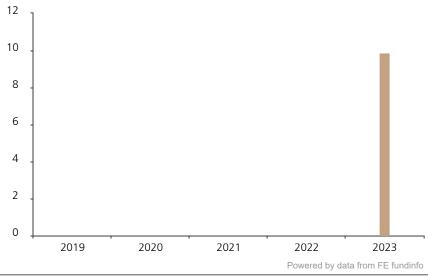

## **Past Performance**

This chart shows the fund's performance as the percentage loss or gain per year over the last 1 years.

The chart shows how much the Fund increased or decreased in value as a percentage in each year, net of charges (excluding entry charge), and net of tax.

## Performance in the past is not a reliable indicator of future results.

The chart shows the class's investment returns calculated as percentage year-end over year-end change of the class net asset value. In general any past performance takes account of all ongoing charges, but not the entry charge.

The Sub-Fund was launched in 2017. The Class was launched in 2022.

Historical performance was calculated in CHF.

|      | 2019 | 2020 | 2021 | 2022 | 2023 |
|------|------|------|------|------|------|
| Fund |      |      |      |      | 9.9  |