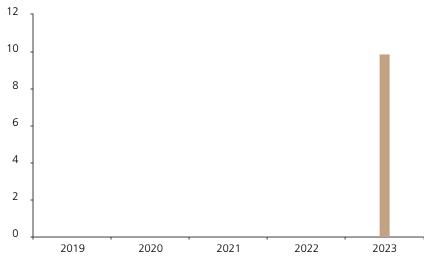

## **Past Performance**

This chart shows the fund's performance as the percentage loss or gain per year over the last 1 years.

The chart shows how much the Fund increased or decreased in value as a percentage in each year, net of charges (excluding entry charge), and net of tax.

## Performance in the past is not a reliable indicator of future results.

The chart shows the class's investment returns calculated as percentage year-end over year-end change of the class net asset value. In general any past performance takes account of all ongoing charges, but not the entry charge.

The Sub-Fund was launched in 2017. The Class was launched in 2022.

Historical performance was calculated in CHF.

|      | 2019 | 2020 | 2021 | 2022 | 2023 |
|------|------|------|------|------|------|
| Fund |      |      |      |      | 9.9  |