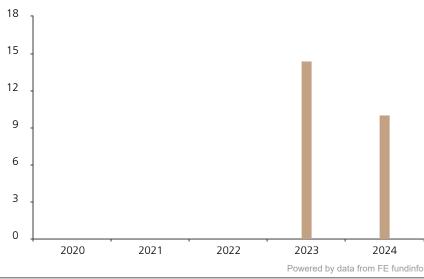

## **Past Performance**

This chart shows the fund's performance as the percentage loss or gain per year over the last 2 years.

|      | 2020 | 2021 | 2022 | 2023 | 2024 |
|------|------|------|------|------|------|
| Fund |      |      |      | 14.5 | 10.0 |

The chart shows how much the Fund increased or decreased in value as a percentage in each year, net of charges (excluding entry charge), and net of tax.

## Performance in the past is not a reliable indicator of future results.

The chart shows the class's investment returns calculated as percentage year-end over year-end change of the class net asset value. In general any past performance takes account of all ongoing charges, but not the entry charge.