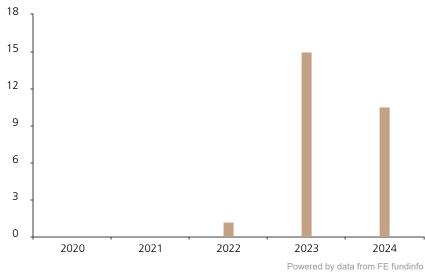

## **Past Performance**

This chart shows the fund's performance as the percentage loss or gain per year over the last 3 years.

percentage in each year, net of charges (excluding entry charge), and net of tax.

The chart shows how much the Fund increased or decreased in value as a

## Performance in the past is not a reliable indicator of future results.

The chart shows the class's investment returns calculated as percentage year-end over year-end change of the class net asset value. In general any past performance takes account of all ongoing charges, but not the entry charge.

The Sub-Fund was launched in 2017. The Class was launched in 2021.

|      | 2020 | 2021 | 2022 | 2023 | 2024 |
|------|------|------|------|------|------|
| Fund |      |      | 1.2  | 15.0 | 10.5 |