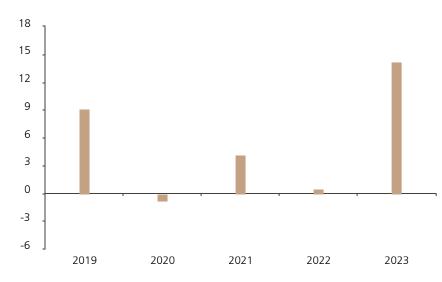

## **Past Performance**

This chart shows the fund's performance as the percentage loss or gain per year over the last 5 years.

The chart shows how much the Fund increased or decreased in value as a percentage in each year, net of charges (excluding entry charge), and net of tax.

## Performance in the past is not a reliable indicator of future results.

The chart shows the class's investment returns calculated as percentage year-end over year-end change of the class net asset value. In general any past performance takes account of all ongoing charges, but not the entry charge.

The Sub-Fund was launched in 2017. The Class was launched in 2018.

|      | 2019 | 2020 | 2021 | 2022 | 2023 |
|------|------|------|------|------|------|
| Fund | 9.1  | -0.9 | 4.2  | 0.5  | 14.2 |