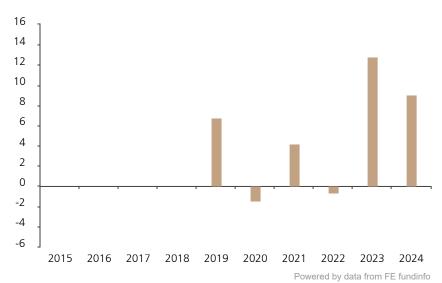

## **Past Performance**

This chart shows the fund's performance as the percentage loss or gain per year over the last 6 years.

The chart shows how much the Fund increased or decreased in value as a percentage in each year, net of charges (excluding entry charge), and net of tax.

## Performance in the past is not a reliable indicator of future results.

The chart shows the class's investment returns calculated as percentage year-end over year-end change of the class net asset value. In general any past performance takes account of all ongoing charges, but not the entry charge.

The Sub-Fund was launched in 2017. The Class was launched in 2018.

Historical performance was calculated in EUR.

|      | 2015 | 2016 | 2017 | 2018 | 2019 | 2020 | 2021 | 2022 | 2023 | 2024 |
|------|------|------|------|------|------|------|------|------|------|------|
| Fund |      |      |      |      | 6.8  | -1.5 | 4.2  | -0.7 | 12.8 | 9.0  |