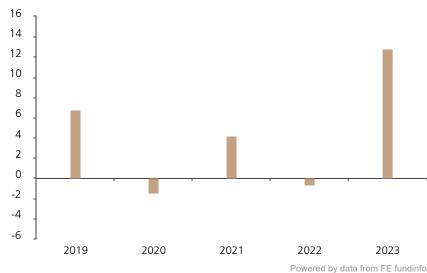

## **Past Performance**

This chart shows the fund's performance as the percentage loss or gain per year over the last 5 years.

The Sub-Fund was launched in 2017. The

Historical performance was calculated in EUR.

|      | 2019 | 2020 | 2021 | 2022 | 2023 |
|------|------|------|------|------|------|
| Fund | 6.8  | -1.5 | 4.2  | -0.7 | 12.8 |

The chart shows how much the Fund increased or decreased in value as a percentage in each year, net of charges (excluding entry charge), and net of tax.