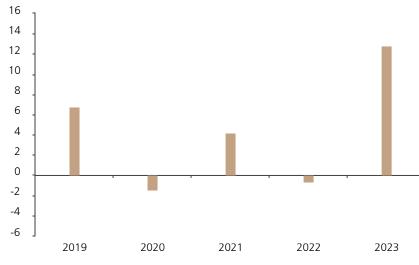

## **Past Performance**

This chart shows the fund's performance as the percentage loss or gain per year over the last 5 years.

|      | 2019 | 2020 | 2021 | 2022 | 2023 |
|------|------|------|------|------|------|
| Fund | 6.8  | -1.5 | 4.2  | -0.7 | 12.8 |

The chart shows how much the Fund increased or decreased in value as a percentage in each year, net of charges (excluding entry charge), and net of tax.

## Performance in the past is not a reliable indicator of future results.

The chart shows the class's investment returns calculated as percentage year-end over year-end change of the class net asset value. In general any past performance takes account of all ongoing charges, but not the entry charge.