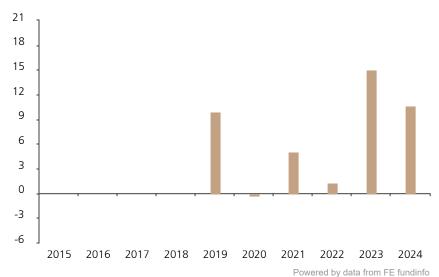

## **Past Performance**

This chart shows the fund's performance as the percentage loss or gain per year over the last 6 years.

percentage in each year, net of charges (excluding entry charge), and net of tax.

The chart shows how much the Fund increased or decreased in value as a

## Performance in the past is not a reliable indicator of future results.

The chart shows the class's investment returns calculated as percentage year-end over year-end change of the class net asset value. In general any past performance takes account of all ongoing charges, but not the entry charge.

The Sub-Fund was launched in 2017. The Class was launched in 2018.

|      | 2015 | 2016 | 2017 | 2018 | 2019 | 2020 | 2021 | 2022 | 2023 | 2024 |
|------|------|------|------|------|------|------|------|------|------|------|
| Fund |      |      |      |      | 10.0 | -0.1 | 5.0  | 1.3  | 15.1 | 10.6 |