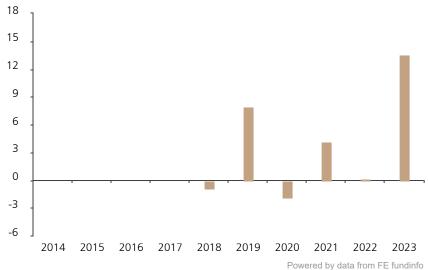

## **Past Performance**

This chart shows the fund's performance as the percentage loss or gain per year over the last 6 years.

|      | 2014 | 2015 | 2016 | 2017 | 2018 | 2019 | 2020 | 2021 | 2022 | 2023 |
|------|------|------|------|------|------|------|------|------|------|------|
| Fund |      |      |      |      | -0.9 | 8.0  | -1.9 | 4.2  | 0.1  | 13.6 |

The chart shows how much the Fund increased or decreased in value as a percentage in each year, net of charges (excluding entry charge), and net of tax.

## Performance in the past is not a reliable indicator of future results.

The chart shows the class's investment returns calculated as percentage year-end over year-end change of the class net asset value. In general any past performance takes account of all ongoing charges, but not the entry charge.