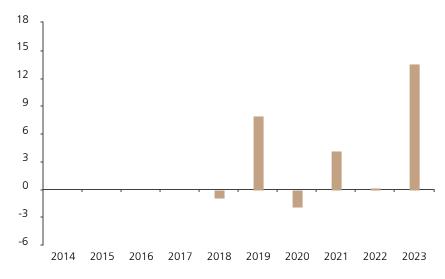

## **Past Performance**

This chart shows the fund's performance as the percentage loss or gain per year over the last 6 years.

The chart shows how much the Fund increased or decreased in value as a percentage in each year, net of charges (excluding entry charge), and net of tax.

## Performance in the past is not a reliable indicator of future results.

The chart shows the class's investment returns calculated as percentage year-end over year-end change of the class net asset value. In general any past performance takes account of all ongoing charges, but not the entry charge.

The unit class launched on 30.11.2017.

Historical performance was calculated in HKD.

|      | 2014 | 2015 | 2016 | 2017 | 2018 | 2019 | 2020 | 2021 | 2022 | 2023 |
|------|------|------|------|------|------|------|------|------|------|------|
| Fund |      |      |      |      | -0.9 | 8.0  | -1.9 | 4.2  | 0.1  | 13.6 |