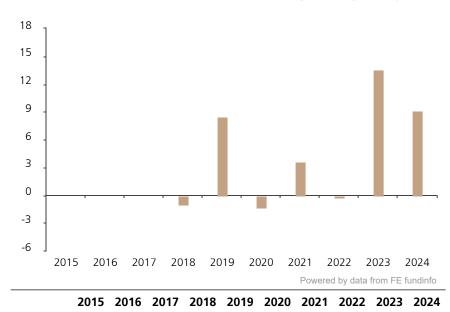

## **Past Performance**

Fund

This chart shows the fund's performance as the percentage loss or gain per year over the last 7 years.

-1.1

8.5

-1.4

3.6

0.0

13.6

9.2

The chart shows how much the Fund increased or decreased in value as a percentage in each year, net of charges (excluding entry charge), and net of tax.

## Performance in the past is not a reliable indicator of future results.

The chart shows the class's investment returns calculated as percentage year-end over year-end change of the class net asset value. In general any past performance takes account of all ongoing charges, but not the entry charge.

The unit class launched on 30.11.2017.