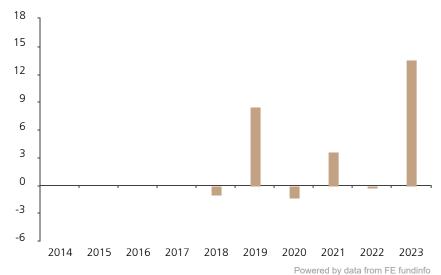

## **Past Performance**

This chart shows the fund's performance as the percentage loss or gain per year over the last 6 years.

percentage in each year, net of charges (excluding entry charge), and net of tax.

The chart shows how much the Fund increased or decreased in value as a

## Performance in the past is not a reliable indicator of future results.

The chart shows the class's investment returns calculated as percentage year-end over year-end change of the class net asset value. In general any past performance takes account of all ongoing charges, but not the entry charge.

The unit class launched on 30.11.2017.

|      | 2014 | 2015 | 2016 | 2017 | 2018 | 2019 | 2020 | 2021 | 2022 | 2023 |
|------|------|------|------|------|------|------|------|------|------|------|
| Fund |      |      |      |      | -1.1 | 8.5  | -1.4 | 3.6  | 0.0  | 13.6 |