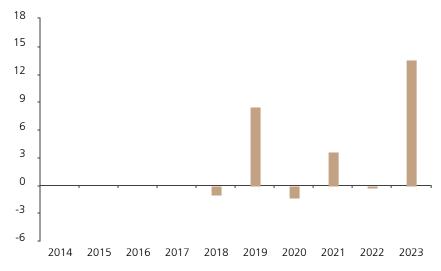

## **Past Performance**

This chart shows the fund's performance as the percentage loss or gain per year over the last 6 years.

The chart shows how much the Fund increased or decreased in value as a percentage in each year, net of charges (excluding entry charge), and net of tax.

## Performance in the past is not a reliable indicator of future results.

The chart shows the class's investment returns calculated as percentage year-end over year-end change of the class net asset value. In general any past performance takes account of all ongoing charges, but not the entry charge.

The unit class launched on 30.11.2017.

|      | 2014 | 2015 | 2016 | 2017 | 2018 | 2019 | 2020 | 2021 | 2022 | 2023 |
|------|------|------|------|------|------|------|------|------|------|------|
| Fund |      |      |      |      | -1.1 | 8.5  | -1.4 | 3.6  | 0.0  | 13.6 |