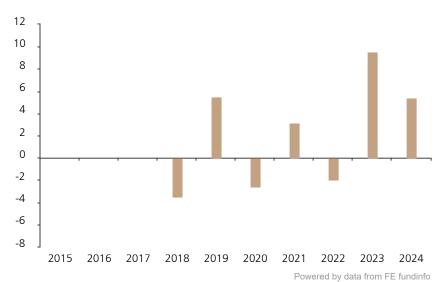

## **Past Performance**

This chart shows the fund's performance as the percentage loss or gain per year over the last 7 years.

The chart shows how much the Fund increased or decreased in value as a percentage in each year, net of charges (excluding entry charge), and net of tax.

## Performance in the past is not a reliable indicator of future results.

The chart shows the class's investment returns calculated as percentage year-end over year-end change of the class net asset value. In general any past performance takes account of all ongoing charges, but not the entry charge.

The unit class launched on 30.11.2017.

Historical performance was calculated in CHF.

|      | 2015 | 2016 | 2017 | 2018 | 2019 | 2020 | 2021 | 2022 | 2023 | 2024 |
|------|------|------|------|------|------|------|------|------|------|------|
| Fund |      |      |      | -3.5 | 5.6  | -2.6 | 3.2  | -2.0 | 9.6  | 5.4  |