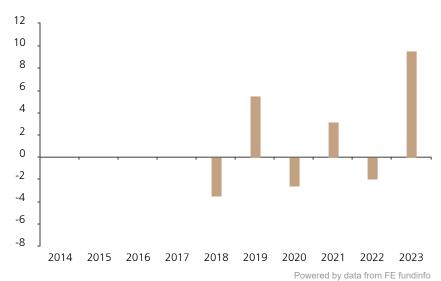

## **Past Performance**

This chart shows the fund's performance as the percentage loss or gain per year over the last 6 years.

increased or decreased in value as a percentage in each year, net of charges (excluding entry charge), and net of tax.

The chart shows how much the Fund

## Performance in the past is not a reliable indicator of future results.

The chart shows the class's investment returns calculated as percentage year-end over year-end change of the class net asset value. In general any past performance takes account of all ongoing charges, but not the entry charge.

The unit class launched on 30.11.2017.

Historical performance was calculated in CHF.

|      | 2014 | 2015 | 2016 | 2017 | 2018 | 2019 | 2020 | 2021 | 2022 | 2023 |
|------|------|------|------|------|------|------|------|------|------|------|
| Fund |      |      |      |      | -3.5 | 5.6  | -2.6 | 3.2  | -2.0 | 9.6  |