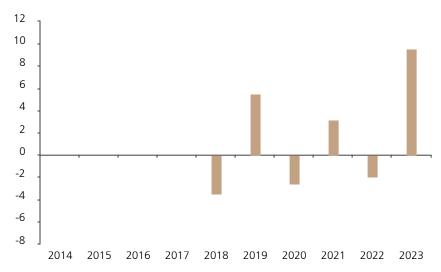

## **Past Performance**

This chart shows the fund's performance as the percentage loss or gain per year over the last 6 years.

The chart shows how much the Fund increased or decreased in value as a percentage in each year, net of charges (excluding entry charge), and net of tax.

## Performance in the past is not a reliable indicator of future results.

The chart shows the class's investment returns calculated as percentage year-end over year-end change of the class net asset value. In general any past performance takes account of all ongoing charges, but not the entry charge.

The unit class launched on 30.11.2017.

Historical performance was calculated in CHF.

|      | 2014 | 2015 | 2016 | 2017 | 2018 | 2019 | 2020 | 2021 | 2022 | 2023 |
|------|------|------|------|------|------|------|------|------|------|------|
| Fund |      |      |      |      | -3.5 | 5.6  | -2.6 | 3.2  | -2.0 | 9.6  |