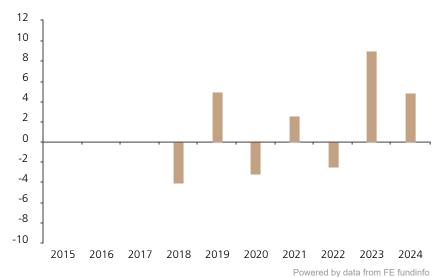

## **Past Performance**

This chart shows the fund's performance as the percentage loss or gain per year over the last 7 years.

The chart shows how much the Fund increased or decreased in value as a percentage in each year, net of charges (excluding entry charge), and net of tax.

## Performance in the past is not a reliable indicator of future results.

The chart shows the class's investment returns calculated as percentage year-end over year-end change of the class net asset value. In general any past performance takes account of all ongoing charges, but not the entry charge.

The unit class launched on 30.11.2017.

Historical performance was calculated in CHF.

|      | 2015 | 2016 | 2017 | 2018 | 2019 | 2020 | 2021 | 2022 | 2023 | 2024 |
|------|------|------|------|------|------|------|------|------|------|------|
| Fund |      |      |      | -4.0 | 5.0  | -3.1 | 2.6  | -2.5 | 9.0  | 4.8  |