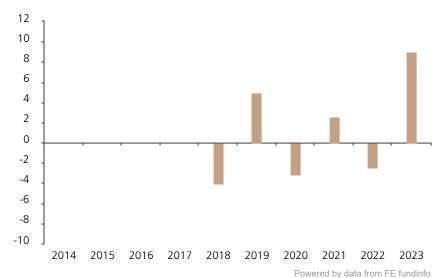

## **Past Performance**

This chart shows the fund's performance as the percentage loss or gain per year over the last 6 years.

indicator of future results.

The chart shows the class's investment

The chart shows how much the Fund

increased or decreased in value as a percentage in each year, net of charges (excluding entry charge), and net of tax.

returns calculated as percentage year-end over year-end change of the class net asset value. In general any past performance takes account of all ongoing charges, but not the entry charge.

Performance in the past is not a reliable

The unit class launched on 30.11.2017.

Historical performance was calculated in CHF.

|      | 2014 | 2015 | 2016 | 2017 | 2018 | 2019 | 2020 | 2021 | 2022 | 2023 |
|------|------|------|------|------|------|------|------|------|------|------|
| Fund |      |      |      |      | -4.0 | 5.0  | -3.1 | 2.6  | -2.5 | 9.0  |