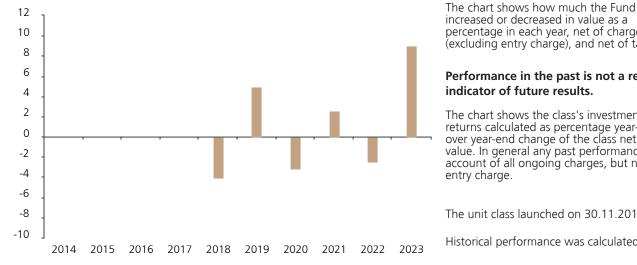

## **Past Performance**

This chart shows the fund's performance as the percentage loss or gain per year over the last 6 years.

|      | 2014 | 2015 | 2016 | 2017 | 2018 | 2019 | 2020 | 2021 | 2022 | 2023 |
|------|------|------|------|------|------|------|------|------|------|------|
| Fund |      |      |      |      | -4.0 | 5.0  | -3.1 | 2.6  | -2.5 | 9.0  |

increased or decreased in value as a percentage in each year, net of charges (excluding entry charge), and net of tax.

## Performance in the past is not a reliable

The chart shows the class's investment returns calculated as percentage year-end over year-end change of the class net asset value. In general any past performance takes account of all ongoing charges, but not the

The unit class launched on 30.11.2017.

Historical performance was calculated in CHF.