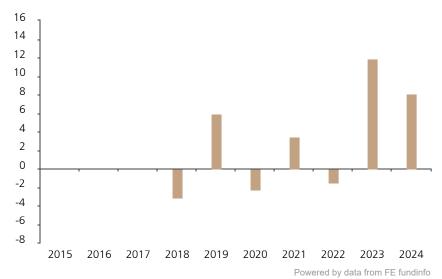

## **Past Performance**

This chart shows the fund's performance as the percentage loss or gain per year over the last 7 years.

The chart shows how much the Fund increased or decreased in value as a percentage in each year, net of charges (excluding entry charge), and net of tax.

## Performance in the past is not a reliable indicator of future results.

The chart shows the class's investment returns calculated as percentage year-end over year-end change of the class net asset value. In general any past performance takes account of all ongoing charges, but not the entry charge.

The unit class launched on 30.11.2017.

Historical performance was calculated in EUR.

|      | 2015 | 2016 | 2017 | 2018 | 2019 | 2020 | 2021 | 2022 | 2023 | 2024 |
|------|------|------|------|------|------|------|------|------|------|------|
| Fund |      |      |      | -3.1 | 6.0  | -2.2 | 3.4  | -1.5 | 11.9 | 8.1  |