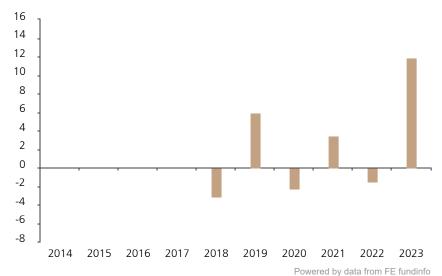

## **Past Performance**

This chart shows the fund's performance as the percentage loss or gain per year over the last 6 years.

The chart shows how much the Fund increased or decreased in value as a percentage in each year, net of charges (excluding entry charge), and net of tax.

## Performance in the past is not a reliable indicator of future results.

The chart shows the class's investment returns calculated as percentage year-end over year-end change of the class net asset value. In general any past performance takes account of all ongoing charges, but not the entry charge.

The unit class launched on 30.11.2017.

Historical performance was calculated in EUR.

|      | 2014 | 2015 | 2016 | 2017 | 2018 | 2019 | 2020 | 2021 | 2022 | 2023 |
|------|------|------|------|------|------|------|------|------|------|------|
| Fund |      |      |      |      | -3.1 | 6.0  | -2.2 | 3.4  | -1.5 | 11.9 |