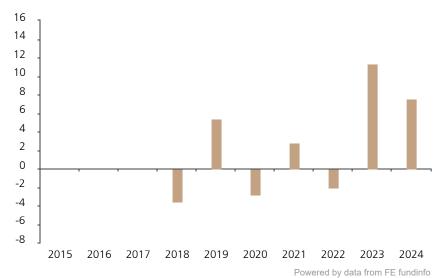

## **Past Performance**

This chart shows the fund's performance as the percentage loss or gain per year over the last 7 years.

The chart shows how much the Fund increased or decreased in value as a percentage in each year, net of charges (excluding entry charge), and net of tax.

## Performance in the past is not a reliable indicator of future results.

The chart shows the class's investment returns calculated as percentage year-end over year-end change of the class net asset value. In general any past performance takes account of all ongoing charges, but not the entry charge.

The unit class launched on 30.11.2017.

Historical performance was calculated in EUR.

|      | 2015 | 2016 | 2017 | 2018 | 2019 | 2020 | 2021 | 2022 | 2023 | 2024 |
|------|------|------|------|------|------|------|------|------|------|------|
| Fund |      |      |      | -3.6 | 5.4  | -2.8 | 2.9  | -2.0 | 11.3 | 7.6  |