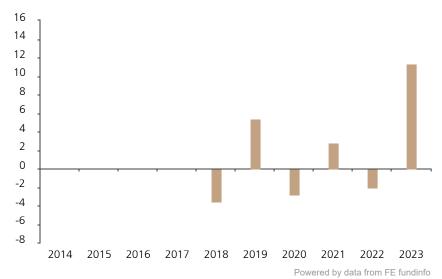

## **Past Performance**

This chart shows the fund's performance as the percentage loss or gain per year over the last 6 years.

The chart shows how much the Fund increased or decreased in value as a percentage in each year, net of charges (excluding entry charge), and net of tax.

## Performance in the past is not a reliable indicator of future results.

The chart shows the class's investment returns calculated as percentage year-end over year-end change of the class net asset value. In general any past performance takes account of all ongoing charges, but not the entry charge.

The unit class launched on 30.11.2017.

Historical performance was calculated in EUR.

|      | 2014 | 2015 | 2016 | 2017 | 2018 | 2019 | 2020 | 2021 | 2022 | 2023 |
|------|------|------|------|------|------|------|------|------|------|------|
| Fund |      |      |      |      | -3.6 | 5.4  | -2.8 | 2.9  | -2.0 | 11.3 |