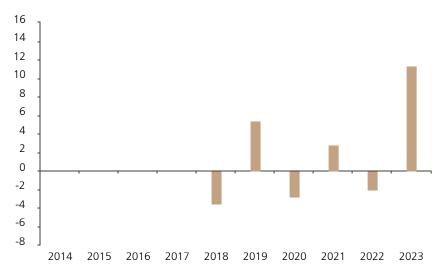

## **Past Performance**

This chart shows the fund's performance as the percentage loss or gain per year over the last 6 years.

The chart shows how much the Fund increased or decreased in value as a percentage in each year, net of charges (excluding entry charge), and net of tax.

## Performance in the past is not a reliable indicator of future results.

The chart shows the class's investment returns calculated as percentage year-end over year-end change of the class net asset value. In general any past performance takes account of all ongoing charges, but not the entry charge.

The unit class launched on 30.11.2017.

Historical performance was calculated in EUR.

|      | 2014 | 2015 | 2016 | 2017 | 2018 | 2019 | 2020 | 2021 | 2022 | 2023 |
|------|------|------|------|------|------|------|------|------|------|------|
| Fund |      |      |      |      | -3.6 | 5.4  | -2.8 | 2.9  | -2.0 | 11.3 |