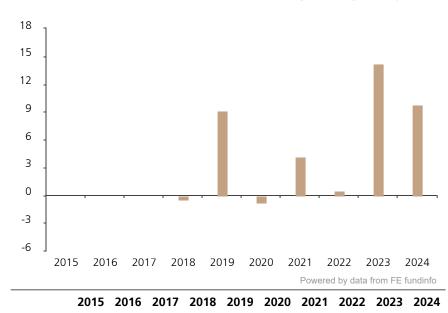

## **Past Performance**

Fund

This chart shows the fund's performance as the percentage loss or gain per year over the last 7 years.

-0.9

4.2

0.5

14.2

9.8

-0.5

9.1

The chart shows how much the Fund increased or decreased in value as a percentage in each year, net of charges (excluding entry charge), and net of tax.

## Performance in the past is not a reliable indicator of future results.

The chart shows the class's investment returns calculated as percentage year-end over year-end change of the class net asset value. In general any past performance takes account of all ongoing charges, but not the entry charge.

The unit class launched on 30.11.2017.